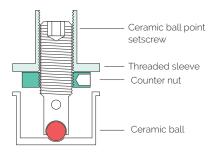

## PAGODE° MK II · new features

- Honeycomb core ultra-lightweight shelves for significantly optimized resonance absorption
- Ceramic ball coupling of honeycomb core shelves by means of ball point setscrews

- Tried-and-tested Resonator Technology in all racks and amplifier platforms
- CARBOFIBRE\* isolation shelves with ceramic ball coupling optionally available for all PAGODE\* EDITION MK II and MASTER REFERENCE MK II racks and amplifier platforms
- CARBOFIBRE\* isolation shelves with ceramic ball coupling retrofitable to earlier PAGODE\* MK I racks and amplifier platforms

## Honeycomb core shelf



Wood veneer / Lacquer edge

## Ceramic ball coupling



## Honeycomb core shelf with ceramic ball coupling