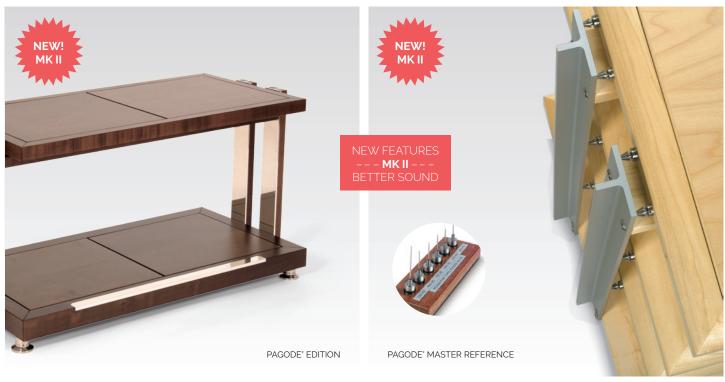

## PAGODE° MK II · new features

- Honeycomb core ultra-lightweight shelves for significantly optimized resonance absorption
- Ceramic ball coupling of honeycomb core shelves by means of ball point setscrews

## Honeycomb core shelf

Wood veneer / Lacquer edge

## Ceramic ball coupling

## Honeycomb core shelf with ceramic ball coupling