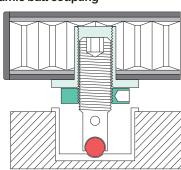

## PAGODE° MK II · new features

- Honeycomb core ultra-lightweight shelves for significantly optimized resonance absorption
- Ceramic ball coupling of honeycomb core shelves by means of ball point setscrews

- Tried-and-tested Resonator Technology in all racks and amplifier platforms
- CARBOFIBRE\* isolation shelves with ceramic ball coupling optionally available for all PAGODE\* EDITION MK II and MASTER REFERENCE MK II racks and amplifier platforms
- CARBOFIBRE\* isolation shelves with ceramic ball coupling retrofitable to earlier PAGODE\* MK I racks and amplifier platforms

## Honeycomb core shelf



Wood veneer / Lacquer edge

## Ceramic ball coupling



## Honeycomb core shelf with ceramic ball coupling