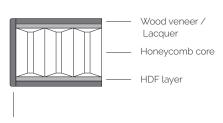

## PAGODE° MK II · new features

- Honeycomb core ultra-lightweight shelves for significantly optimized resonance absorption
- Ceramic ball coupling of honeycomb core shelves by means of ball point setscrews

- Tried-and-tested Resonator Technology in all racks and amplifier platforms
- CARBOFIBRE\* isolation shelves with ceramic ball coupling optionally available for all PAGODE\* EDITION MK II and MASTER REFERENCE MK II racks and amplifier platforms
- CARBOFIBRE\* isolation shelves with ceramic ball coupling retrofitable to earlier PAGODE\* MK I racks and amplifier platforms

## Honeycomb core shelf



Wood veneer / Lacquer edge

## Ceramic ball coupling



## Honeycomb core shelf with ceramic ball coupling